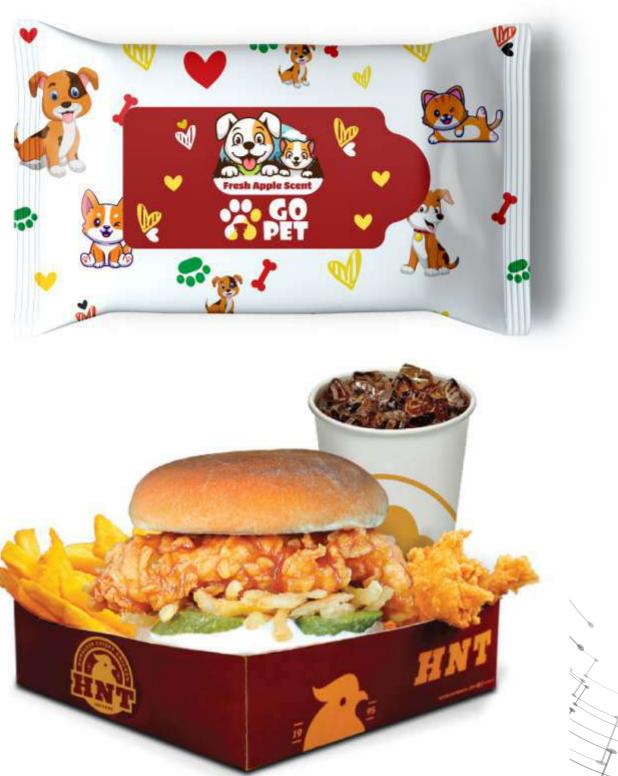

#### PRODUCT PACKAGING DESIGN

Product packaging design is the creation of the exterior of your product. The packaging design include detail like colour of your logo or product, fonts to attract more customer, creativity to get let customer pickup your product and much more. Product design can also include the material, size and many other details before it is ready for delivery.