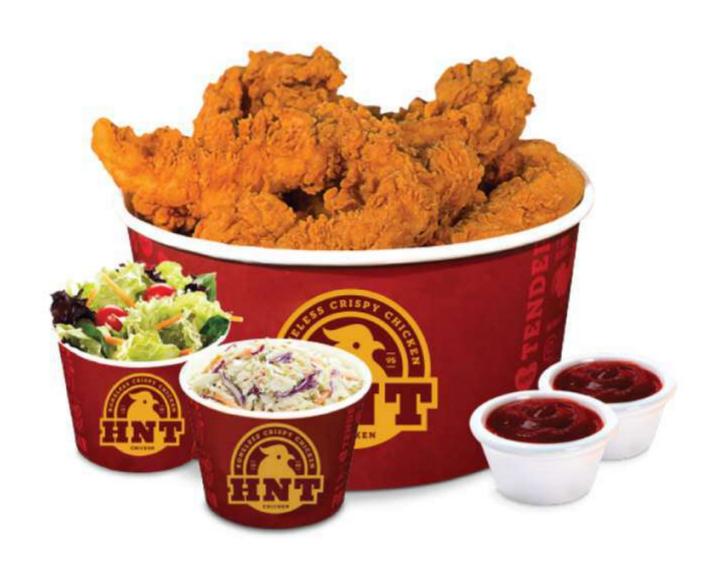

#### PRODUCT PACKAGING DESIGN

Product packaging design is the creation of the exterior of your product. The packaging design include detail like colour of your logo or product, fonts to attract more customer, creativity to get let customer pickup your product and much more. Product design can also include the material, size and many other details before it is ready for delivery.