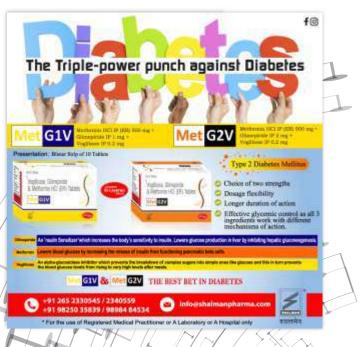

Copper Bus-Bars (Flats) are basically customized products and made as per the customer's specifications & requirements. It serves various purposes in the field of Power generation, transmission & distribution