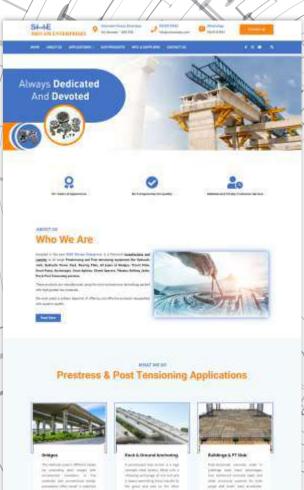

Copper Bus-Bars (Flats) are basically customized products and made as per the customer's specifications & requirements. It serves various purposes in the field of Power generation, transmission & distribution