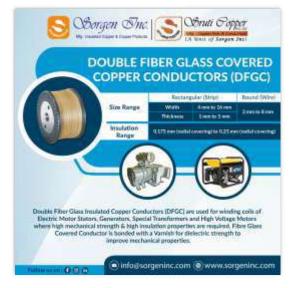

Copper Bus-Bars (Flats) are basically customized products and made as per the customer's specifications & requirements. It serves various purposes in the field of Power generation, transmission & distribution