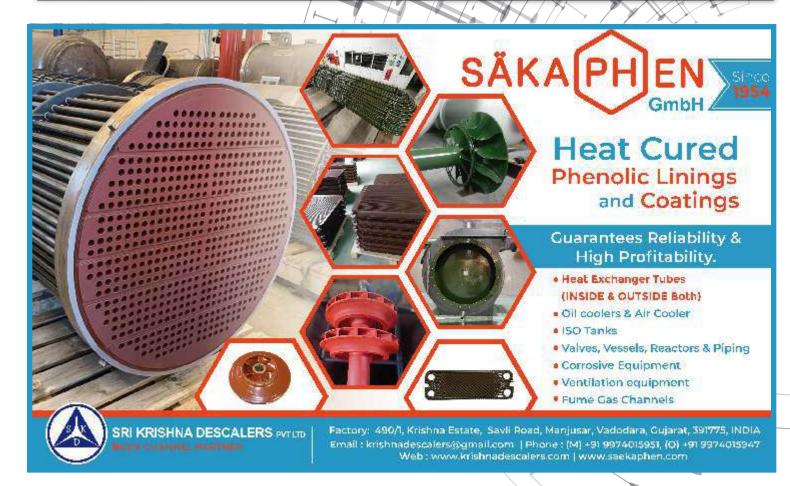

Copper Bus-Bars (Flats) are basically customized products and made as per the customer's specifications & requirements. It serves various purposes in the field of Power generation, transmission & distribution