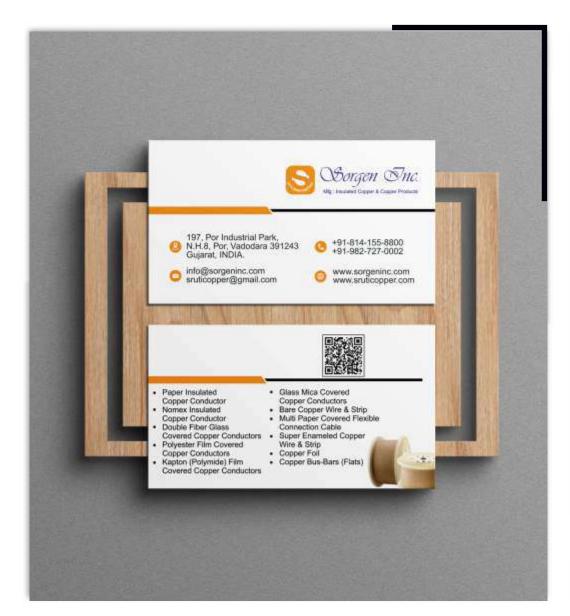

#### **CORPORATE STATIONERY**

Corporate Stationary create your brand image. Corporate stationary is creating business card design, envelope design, letterhead design, diary design, invoice design, etc. All the design should be similar and should incorporate with logo colour and design.

Copper Bus-Bars (Flats) are basically customized products and made as per the customer's specifications & requirements. It serves various purposes in the field of Power generation, transmission & distribution