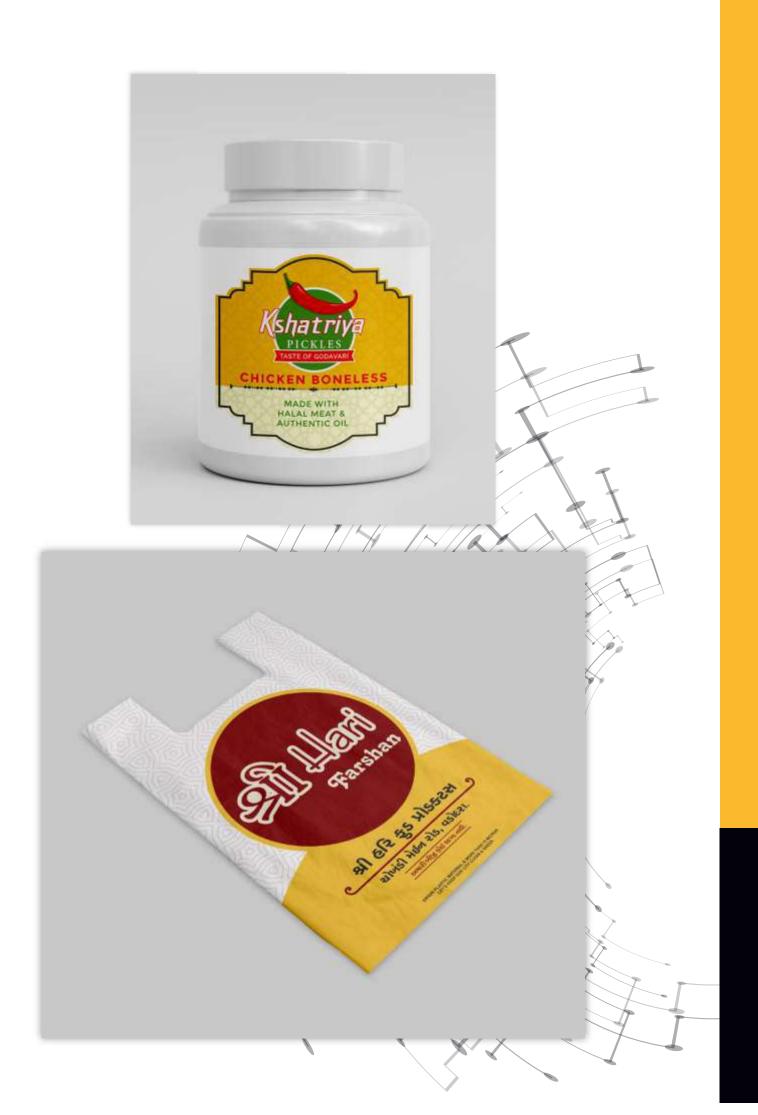

#### PRODUCT PACKAGING DESIGN

Product packaging design is the creation of the exterior of your product. The packaging design include detail like colour of your logo or product, fonts to attract more customer, creativity to get let customer pickup your product and much more. Product design can also include the material, size and many other details before it is ready for delivery.