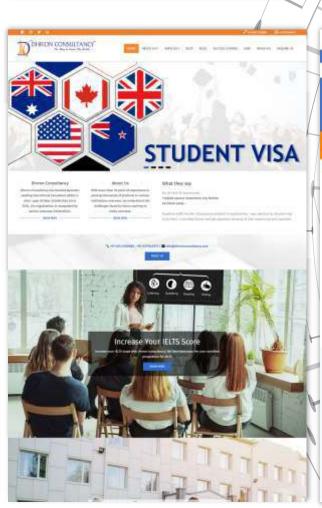

- The Academic reading module of IELTS consists of three reading passages and 40 questions:
- You will have to read approximately 2,500 words in total.
- The passages deal with a range of academic subjects: one may be about ancient history, another about astronomy, another about advertising techniques, and so on.
- Each passage in IELTS reading is followed by 13 questions. You can read and answer questions at the same time. The questions could be multiple choice, matching, true/false/not given, sentence completion or summary completion tasks.
- The reading module of IELTS lasts one hour. You should be able to skim-read approximately headings 170 words per minute and spend no more than 15 minutes in total reading the three passages. That will leave you around one minute to attempt each question plus a little extra time for checking.

IELTS Reading:
Introduction
(Academic Module)
60 Min

AISPL is a professional company offering technology / know- how, and engineering Services related to chemical process plants under a single roof. We also offer complete Turnkey solution starting from concept to commissioning.